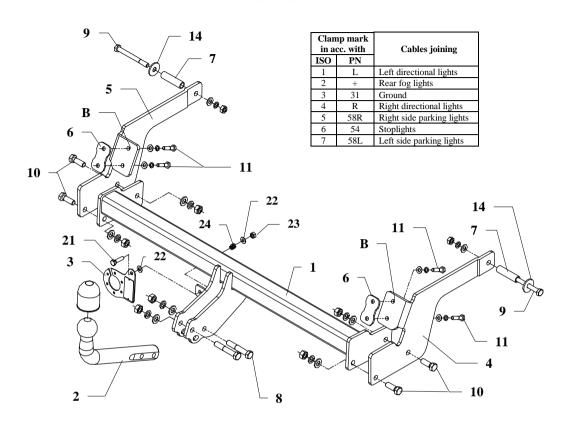

# The instruction of the assembly

- 1. Find blind holes M8 in bottom part of the car (in left and right side) and make it clear.
- 2. Disassemble a plastic cover.
- 3. Take out plugs from the chassis members (internal side) and put in this places distance sleeves 9 (pos. 7) from accessories.
- 4. Fix side brackets (pos. 4 and 5) to the chassis with bolts M10x100mm (pos. 9) and bolts M8x35mm (pos. 11) as shown in the drawing.

**NOTE !!!** Between brackets 4 and 5 and body of a car put washers pos. 6.

- 5. Between side brackets put main bar of the towbar (pos. 1) and fix by bolts M12x35mm (pos. 10).
- 6. Fix tight all bolts according to the torque shown in the table.
- 7. Fix plastic cover.
- 8. Fix tow-ball (pos. 2) by bolts M12x70mm (pos. 8) from accessories.
- 9. Fix the socket plate (pos. 3) as shown on the drawing.
- 10. Connect the electric wires according to the instructions of the car. (Recommended to make at service station)
- 11. Supplement the paint coating damaged during assembly.

#### Towbar accessories:

| Towodi decessories.                  |                                                                  |                                                                  |                                                       |
|--------------------------------------|------------------------------------------------------------------|------------------------------------------------------------------|-------------------------------------------------------|
| Pos. Name: Main bar  Quantity: 1     | Pos. Name: Fish-plate Owantily: 2                                | Pos. 12 Name: Nut 8 B Quantitye 6 M12                            | Pos. 19 Name: Spring washer quantity: 2               |
|                                      | Pos. Name: Distance sleeve auantity: 2 Dim.: Ø17,2x2,35mm L=64mm | Pos. 13   Name: Nut 8 B   Quantity: 2   M10                      | Pos. Name: Spring washer ouanity: 4 Dim.: 9 8,2 mm    |
| Pos. Name: Tow ball Ovantity: 1      | Pos. Name: Bolt 8,8 B<br>Quantity: 2<br>Dim. : M12x70mm          | Pos. 14 Name: Washer Quantity: 2 Dim.: Ø35xØ12x3mm               | Pos. 21 Name: Bolt 8,8 B Ovanity: 1 Dim.: M8x30mm     |
| Pos. Name: Socket plate Ouantity: 1  | Pos. Name: Bolt 8,8 B Quantity: 2                                | Pos. 15 Name: Plain washer Quantity: 6 Dim.: Ø 13 mm             | Pos. 22 Name: Plain washer Quantity: 2 Dim.: 6 8,5 mm |
| Pos. Name: Right bracket Quantity: 1 | Pos. Name: Bolt 8,8 B Ouentity: 4 Dim.: M12x35mm                 | Pos. 16 Name: Plain washer Quantity: 2 Dim.: \$\theta\$ 10,5 mm  | Pos. 23 Name: Nut 8 B Quantity: 1 DIm.: M8            |
| Pos. Name: Left bracket Ouantity: 1  | Pos. 11 Name: Bolt 8,8 B Quantity: 4 Dim.: M8x35mm               | Pos. 17 Name: Plain washer avanitise 4 Dim.: \$\theta\$ 8,5 mm   | Pos. Name: Spring 24  Quantity: 1                     |
|                                      |                                                                  | Pos. 18 Name: Spring washer Quantity: 6 Dim.: \$\theta\$ 12,2 mm | Pos. Name: Ball cover Ouantity: 1                     |